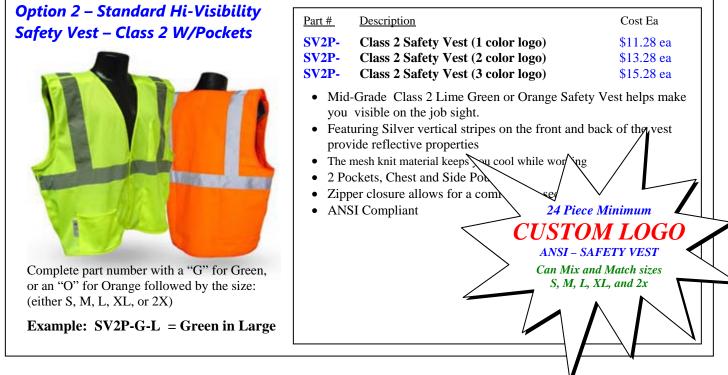

## <sup>SW</sup>ANSI Class 2 Safety Vest w/Reflective Stripe & Pockets

WWW.TheServiceWarehouse.COM