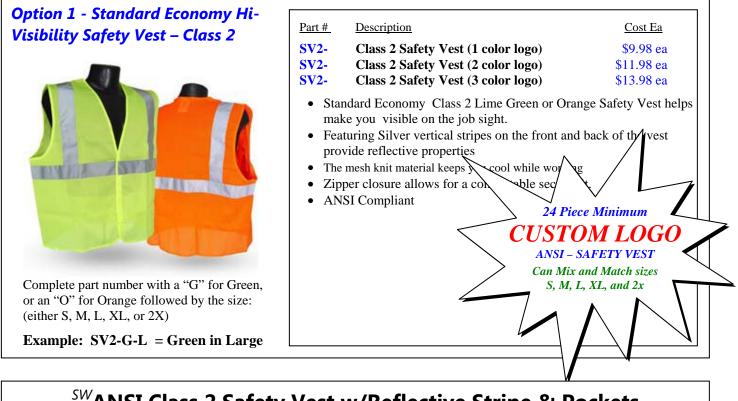

# Logo Safety Apparel

# <sup>SW</sup>ANSI Economy Class 2 Safety Vest w/Reflective Stripe