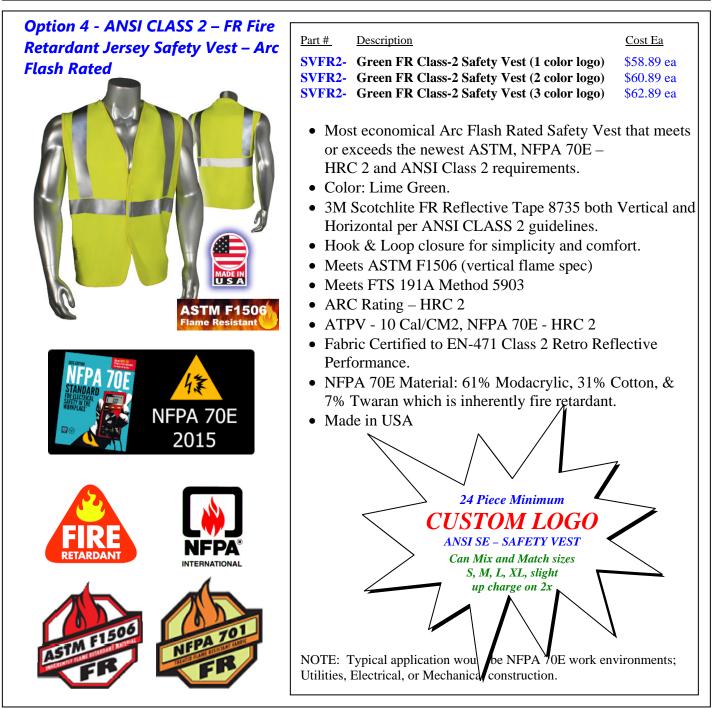

## <sup>SW</sup>ANSI Class-2 Safety Vest SE Flame Resistant w/Reflective Stripe

Available in standard, ratcheting, and full brim. Contact your account representative for more information. Made in USA.