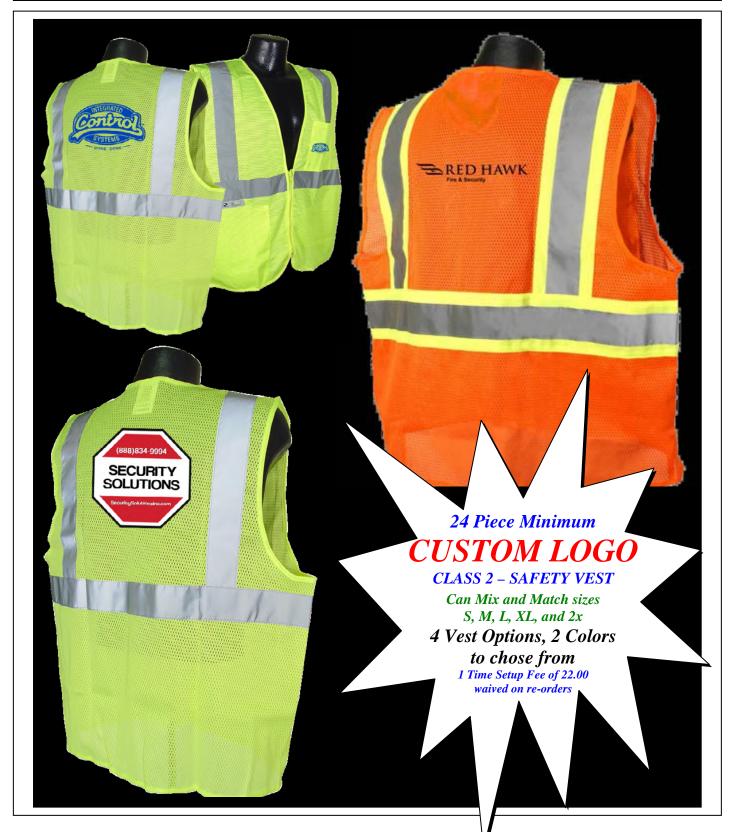

# Logo Safety Apparel

# SWANSI Class 2 Safety Vest w/Custom Logo

National (800) 822-6004

WWW.TheServiceWarehouse.COM

Fax (310) 329-9428