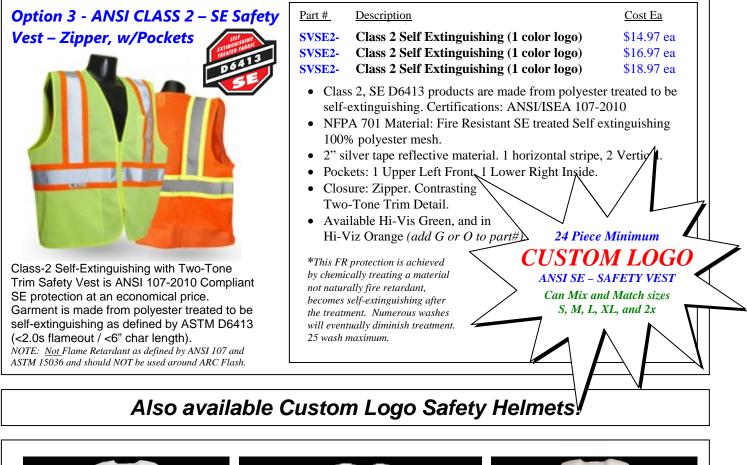

# Logo Safety Apparel

## <sup>SW</sup>ANSI Class-2 Safety Vest SE Flame Resistant w/Reflective Stripe

Available in standard, ratcheting, and full brim. Contact your account representative for more information. Made in USA.