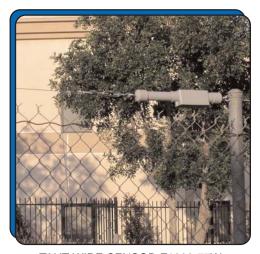

## FENCE SENSORS FOR PERIMETER SECURITY

## Service Warehouse

\* Low Cost \* Reliable \* False Alarm Free \* Expandable \* Curved Fences \* Adjustable Sensitivity \* Work with any Control \* Easy to Install \* Wireless Models Available (No Trenching)

P/N VBS100, VIBRATION SENSOR

P/N F1000-77, TAUT WIRE SENSOR



**VIBRATION SENSOR VBS100** 



VIBRATION SENSOR VBS100 AIRPORT PARKING LOT



VIBRATION SENSOR VBS100 CHEMICAL STORAGE



VIBRATION SENSOR VBS100 ELECTRICAL SUBSTATION



TAUT WIRE SENSOR F1000-77



TAUT WIRE SENSOR F1000-77W WIRELESS BOAT STORAGE

## Catch the intruders at the fence before they even get inside!

\* Private Communities \* RV and Boat Yards \* Distribution Facilities \* Substations \* Recreation Facilities \* Reservoirs \* Refineries \* School Yards \* New Construction \* Impound Yards \* Auto Parts and Repair \* Truck Depots \* Any Fence or Wall