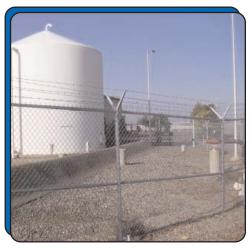

P/N VBS100, VIBRATION SENSOR

P/N F1000-77, TAUT WIRE SENSOR

**VIBRATION SENSOR VBS100** 

VIBRATION SENSOR VBS100 AIRPORT PARKING LOT

VIBRATION SENSOR VBS100 CHEMICAL STORAGE

VIBRATION SENSOR VBS100 ELECTRICAL SUBSTATION