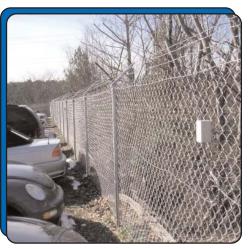

P/N VBS100, VIBRATION SENSOR

P/N F1000-77, TAUT WIRE SENSOR

**VIBRATION SENSOR VBS100** 

VIBRATION SENSOR VBS100 AIRPORT PARKING LOT

VIBRATION SENSOR VBS100 CHEMICAL STORAGE

VIBRATION SENSOR VBS100 ELECTRICAL SUBSTATION