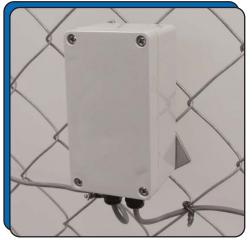

P/N VBS100, VIBRATION SENSOR

P/N F1000-77, TAUT WIRE SENSOR

**VIBRATION SENSOR VBS100** 

VIBRATION SENSOR VBS100 AIRPORT PARKING LOT

VIBRATION SENSOR VBS100 CHEMICAL STORAGE

VIBRATION SENSOR VBS100 ELECTRICAL SUBSTATION