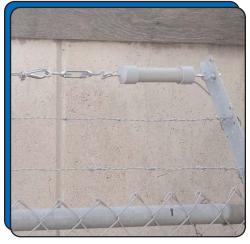

P/N VBS100, VIBRATION SENSOR

P/N F1000-77, TAUT WIRE SENSOR

**VIBRATION SENSOR VBS100** 

VIBRATION SENSOR VBS100 AIRPORT PARKING LOT

VIBRATION SENSOR VBS100 CHEMICAL STORAGE

VIBRATION SENSOR VBS100 ELECTRICAL SUBSTATION