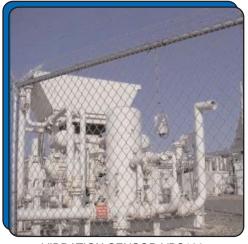

P/N VBS100, VIBRATION SENSOR

P/N F1000-77, TAUT WIRE SENSOR

**VIBRATION SENSOR VBS100** 

VIBRATION SENSOR VBS100 AIRPORT PARKING LOT

VIBRATION SENSOR VBS100 CHEMICAL STORAGE

VIBRATION SENSOR VBS100 ELECTRICAL SUBSTATION